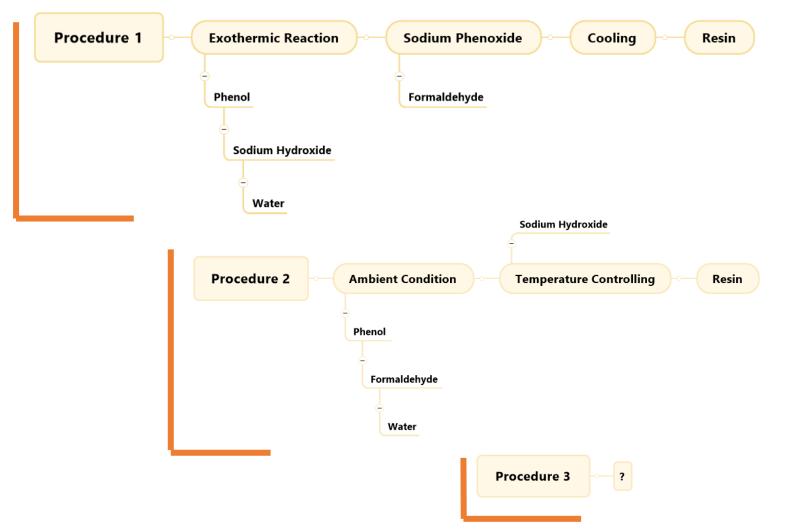

# BIO-BASED PF-RESIN

# Lignin-PF RESIN

- Energy-saving: Lignin accelerates reaction.
- **Cost-effective:** Lignin is cheaper than Phenol.
- Biomass-sourced: Lignin is from non-food plants.

### We are a Swiss Company, offering approved material and counsel on its integration into your specific process

Phenol Replacement up to 40%