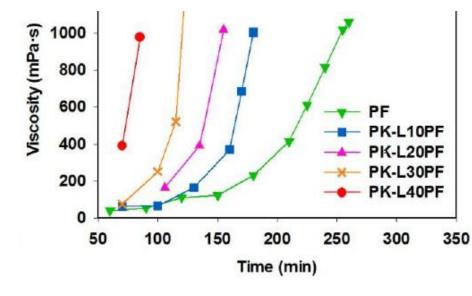

# Lignin-PF RESIN

- Energy-saving: Lignin accelerates reaction.
- **Cost-effective:** Lignin is cheaper than Phenol.
- Biomass-sourced: Lignin is from non-food plants.

#### Established in Finland and Germany.

PK-L10PF – 10% Lignin PK-L20PF – 20% Lignin PK-L30PF – 30% Lignin PK-L40PF – 40% Lignin

### We are a Swiss Company, offering approved material and counsel on its integration into your specific process

Phenol Replacement up to 40%